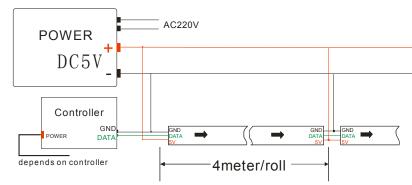

dely applied to hotel,KTV entertainment place for interior decorative lighting,etc.
- This LED strip could be linded linked up to 4 meters, more than 4 meters is strictly prohibited.
- The diameter of the power cord shold be based on the actual maximum current, the product power, cabling length (recommended no more than 5 meters), and the voltage of transmission line.

#### **Product size(mm):**



**Product picture:** 



#### **Product parame:**

| Working voltage:    | DC5V         |
|---------------------|--------------|
| Working currrent:   | 3.6A/meter   |
| Working temperature | : -40°C∼60°C |
| Package:            | 4meter/roll  |
| LED number:         | 60pcs/meter  |
| Viewing angle:      | ≥140         |
| Lifespan:           | MTBF≥50000h  |

### Distribution wiring diagram:



www.world-semi.com