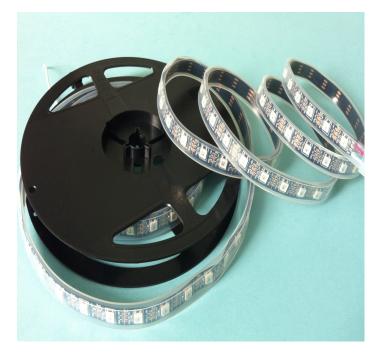

# Product type:HC-F5V-60L-60LED

## **Product description:**

- This LED flexible strip is a full-color that external control for each lamp beads.
- It with high brightness, can achieve effects of full color running water, chasing and scanning.
- They widely applied to hotel,KTV entertainment place for interior decorative lighting,etc.
- This LED strip could be linded linked up to 4 meters, more than 4 meters is strictly prohibited.
- The diameter of the power cord shold be based on the actual maximum current, the product power, cabling length (recommended no more than 5 meters), and the voltage of transmission line.

#### **Product size(mm):**



**Product picture:** 



#### **Product parame:**

| Working voltage:    | DC5V         |
|---------------------|--------------|
| Working currrent:   | 3.6A/meter   |
| Working temperature | : -40°C∼60°C |
| Package:            | 4meter/roll  |
| LED number:         | 60pcs/meter  |
| Viewing angle:      | ≥140         |
| Lifespan:           | MTBF≥50000h  |

### Distribution wiring diagram:



www.world-semi.com