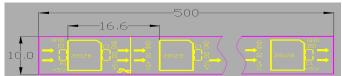

# Product type:HC-F5V-60L-60LED

## **Product description:**

- This LED flexible strip is a full-color that external control for each lamp beads.
- It with high brightness, can achieve effects of full color running water, chasing and scanning.
- They widely applied to hotel,KTV entertainment place for interior decorative lighting,etc.
- This LED strip could be linded linked up to 4 meters, more than 4 meters is strictly prohibited.
- The diameter of the power cord shold be based on the actual maximum current, the product power, cabling length (recommended no more than 5 meters), and the voltage of transmission line.

#### **Product size(mm):**



**Product picture:** 



#### **Product parame:**

| Working voltage:    | DC5V         |
|---------------------|--------------|
| Working currrent:   | 3.6A/meter   |
| Working temperature | : -40°C∼60°C |
| Package:            | 4meter/roll  |
| LED number:         | 60pcs/meter  |
| Viewing angle:      | ≥140         |
| Lifespan:           | MTBF≥50000h  |

### Distribution wiring diagram:



www.world-semi.com